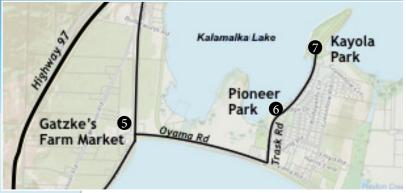

## SEPTEMBER 11, 2021 10:00 AM TO 6:00 PM

LAKE COUNTRY

12 Sites and addresses, all sites are in Lake Country:

- #1 GESS
- #2 GESS, by Annex
- #3 Lake Country Art Gallery
- #4 Beasley Park
- #5 Gatzke's Market
- #6 Pioneer Park
- #7 Kaloya Park
- #8 Rose Hill Orchard
- #9 Intrigue Winery
- #10 Ok Museum Park
- #11 Ex Nihilo Winery
- #12 Jack Seaton Park
- 10241 Bottom Wood Lake Road 10241 Bottom Wood Lake Road 10356 Bottom Wood Lake Road 3450 Woodsdale Road 3996 Irvine Rd Trask Road 16061 Trask Road 11911 Okanagan Centre Road East 2291 Goldie Road 11255 Okanagan Centre Road West 1525 Camp Road 1960 Camp Road

Thank you to our Sponsors: Canada

Use Pelmewash Parkway when traveling to and from sites #5, #6, and #7.

FREE

At Kaloya Park, there will be a special nature art making opportunity with Lee Claremont and Susan Neilsen.

#### #5 Gatzke's Market, 3996 Irvine Rd

Val Hardy and Bronagh - Wood carving woodcarvingchick@gmail.com | 236-420-1388

Maryanne Jespersen - oil painting maryanneseden@msn.com | 250-253-1431

**Liz MacArthur** - acrylic painting lizmacarthur42@gmail.com | 250-503-7935

<u>#6 Pioneer Park, Trask Road</u>

Izabela Bogdanovic - watercolour painting isabela.bogdanovic@gmail.com | 250-317-8887

Tammy Dammann - Jewelry style@pleindeviejewelry.com | 403-831-2569

Daniel Dearborn - Acrylic painting Danieldearbornarts@gmail.com | 250-899-3491

<u>#7 Kaloya Park, 16061 Trask Road</u>

Susan Neilsen - Acrylic painting susanneilson9@gmail.com | 250-764-2709

Lee Claremont - Acrylic painting lclaremont@shaw.ca

Anita McComas - Acrylic painting mccomas@shaw.ca | 250-870-3597