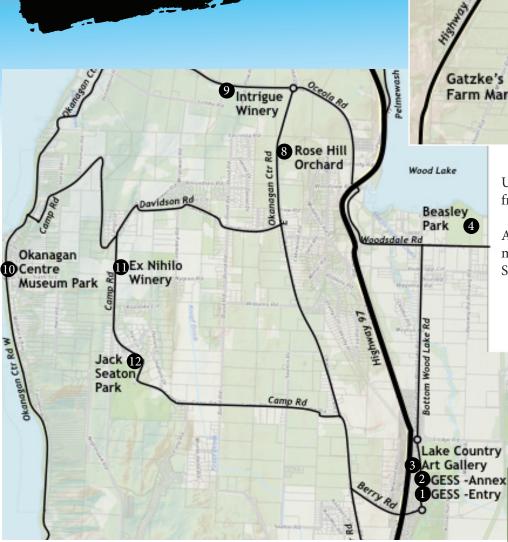

## SEPTEMBER 11, 2021 10:00 AM TO 6:00 PM

LAKE COUNTRY

12 Sites and addresses, all sites are in Lake Country:

- #1 GESS
- #2 GESS, by Annex
- #3 Lake Country Art Gallery
- #4 Beasley Park
- #5 Gatzke's Market
- #6 Pioneer Park
- #7 Kaloya Park
- #8 Rose Hill Orchard
- #9 Intrigue Winery
- #10 Ok Museum Park
- #11 Ex Nihilo Winery
- #12 Jack Seaton Park
- 10241 Bottom Wood Lake Road 10241 Bottom Wood Lake Road 10356 Bottom Wood Lake Road 3450 Woodsdale Road 3996 Irvine Rd Trask Road 16061 Trask Road 11911 Okanagan Centre Road East 2291 Goldie Road 11255 Okanagan Centre Road West 1525 Camp Road 1960 Camp Road

# TAKING IT OUTSIDE

Visit all 12 sites and you may win a great prize!

Plan your own route, you can visit the sites in any order. The numbers are simply to identify the sites.

<u>#1 George Elliot School</u> 10241 Bottom Wood Lake Road

Cathy Auburn - Acrylic painting c.auburn@hotmail.com | 250-448-7640

Theresa Edwards - Acrylic painting hello@theresa-edwards.ca | 250-288-2080

Linda and Michael Breakey - Photography www.lmbphotoart.com | 250-765-7222

#2 George Elliot School by Annex, 10241 Bottom Wood Lake Road

Nath - Acrylic painting nathartistcanada@gmail.com | 250-307-5037

Janet Stein - Jewelry janet@sjanetsteinjewelry.com | 250-864-5499

Irina Bakumenko - Watercolour painting beeblago@gmail.com | 780-966-1909

<u>#3 Lake Country Art Gallery 10356</u> Bottom Wood Lake Road

**Ann Willsie** - Acrylic painting annwillsie@hotmail.com | 604-790-6710

Ross Outerbridge - photography outerphoto@shaw.ca | 250-314-7627

**Ellie Wilson** - jewelry feltthefluff@gmail.com | 250-318-6630

<u>#4 Beasley Park,</u> 3450 Woodsdale Road, Lake Country

Gale Woodhouse and Pat Doyle Glass, pottery, painting artstudiovesta@gmail.com | 250-549-3443

Angela Hansen - Encaustic painting amhansen@telus.net | 250-766-3550

<u>#8 Rose Hill Orchard,</u> 1191 Okanagan Centre Road East

Diane De roo - Botanical art botanicalart@shaw.ca - 778-515-2114

Jolene Mackie - Oil painting jolenemackie@gmail.com | 250-979-8767

Wendy McAlpine - Photography mcalpine.wendy@gmail.com | 250-258-4335 <u>#9 Intrigue Winery, 2291 Goldie Road</u>

<u>#10 Ok Museum Park,</u> 11255 Okanagan Centre Road West

Sonja Gartner - Acrylic painting geniussonja@gmail.com | 250-443-5622

Christine Cloutier - Acrylic painting christine@studio2c.art | 250-863-2481

Mitchell Milgram - Stained glass mitchmilgram@gamil.com | 250-833-4996

#11 Ex Nihilo Winery, 1525 Camp Road

Nikkala Niro - Acrylic painting nikkalaniro@hotmail.com | 604-355-6708

Natasha Harvey - Acrylic painting harveynatasha@hotmail.com | 250-863-0790

Melissa Dinwoodie - Acrylic painting meldinwoodie@gmail.com | 250-306-1225

#12 Jack Seaton Park, 1960 Camp Road

**Sheila Tansey -** Acrylic painting sheila.tansey@gmail.com | 250-863-7904

**Margaret Kyle -** Watercolour painting kylearts@telus.net | 250-766-2661